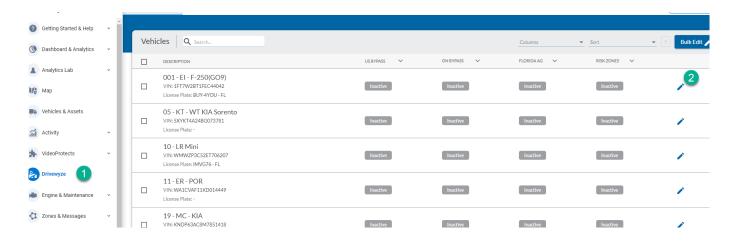

**Procedure:** From the left-hand side menu in Geotab click on the Drivewyze tab(1), From this interface, you will be able to access the vehicle, driver, and fleet details. You will also be able to manage the Drivewyze subscription levels and edit any incorrect/missing information. The vehicles and drivers tabs show you a table of the fleet information that has been synced. Select the edit icon(blue pencil) to view driver details or view and modify vehicle details(2).