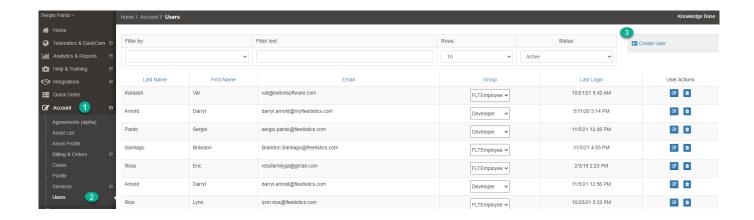

## **Procedure:**

- 1. Log in to MyFleetistics.
- 2. Click the Accounts option(1).
- 3. In the Account menu, click the Users option(2)
- 4. In the User window click, the Create A User in the upper right corner(3).
- 5. In the New User window, enter a username, first name, and last name in the fields provided. The username should be a valid email address. A valid email address ensures the welcome email containing the link to set a password is received. Only complete the fields specific to your GPS system. For example, listed systems include Geotab, Fleetistics Lite, Fleetistics One. Only fields associated with your system should be completed.