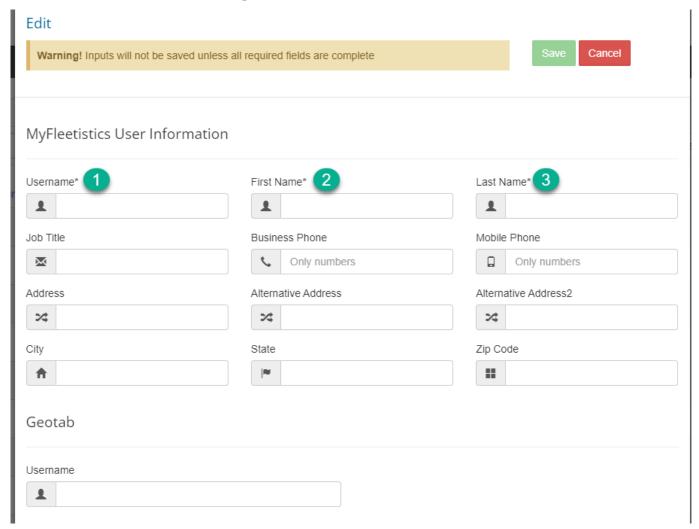

## **Procedure:**

- 1. Log in to MyFleetistics.
- 2. Click the Accounts option(1).
- 3. In the Account menu, click the Users option(2)
- 4. In the User window click, the Create A User in the upper right corner(3).
- 5. In the New User window, enter a username, first name, and last name in the fields provided. The username should be a valid email address. A valid email address ensures the welcome email containing the link to set a password is received. Only complete the fields specific to your GPS system. For example, listed systems include Geotab, Fleetistics Lite, Fleetistics One. Only fields associated with your system should be completed.