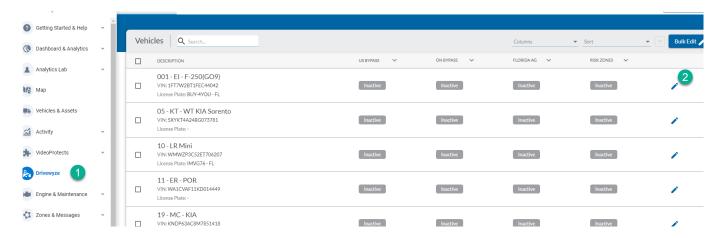

## **Procedure:**

- 1. Click Drivewyze in the left menu(1).
- 2. From this window, vehicles, drivers, and fleet details can be edited. Options associated with Drivewyze subscription levels are also available.
- 3. Click the Vehicles and Drivers tabs for additional options.
- 4. Click the edit icon (blue pencil) to access driver and vehicle options (2).